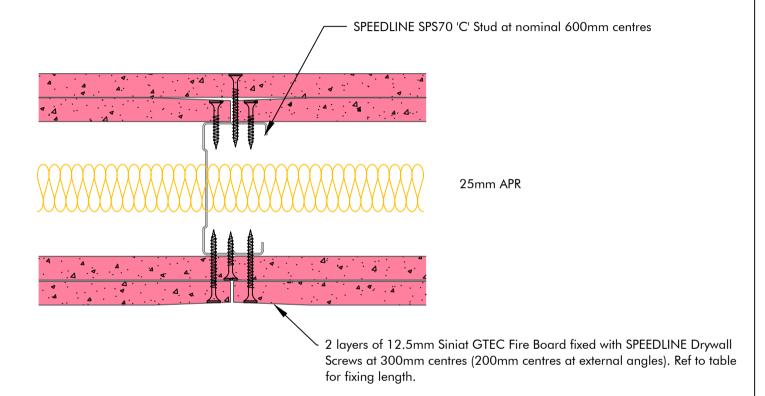

| Board Thickness | Speedline Drywall Fixing Length |  |  |
|-----------------|---------------------------------|--|--|
|                 |                                 |  |  |
| 12.5mm & 15mm   | 25mm                            |  |  |
| 12.5mm + 12.5mm | 25mm + 38mm                     |  |  |
| 12.5mm + 15mm   | 25mm + 42mm                     |  |  |
| 15mm + 15mm     | 25mm + 42mm                     |  |  |

| Design Data:<br>Detail may not replicate a laboratory tested configuration and for this reason approval from the<br>relevant authority and Principal Designer should be sought.                                                                                                                                                                                                                                                                                                                                         | <b>CDR No:</b> 70-S-61(25)                            | <b>DATE:</b> 01/08/24 |                                                                                        |                                               |
|-------------------------------------------------------------------------------------------------------------------------------------------------------------------------------------------------------------------------------------------------------------------------------------------------------------------------------------------------------------------------------------------------------------------------------------------------------------------------------------------------------------------------|-------------------------------------------------------|-----------------------|----------------------------------------------------------------------------------------|-----------------------------------------------|
| Detail based on construction with materials & components as shown. The inclusion or<br>substitution of any other manufacturers materials or components must be given in writing by SIG PLC.<br>This information is provided in good faith and is based upon details received which are<br>assumed to include all relevant facts.<br>We accept no liability for its accuracy, adequacy or completeness. Recipients must satisfy<br>themselves as to its suitability as we do not accept responsibility for any claims or | 'C' Stud - Staggered Joint<br>Double Layer            |                       | Adsetts House,<br>16 Europa View,<br>Sheffield Business Park,<br>Sheffield,<br>S9 1XH. | SPEEDLINE<br>DRYWALL SYSTEMS   Part of ST plc |
| consequential loss.<br>Acceptance of the content and subsequent design responsibility rests entirely with the recipients<br>who chault then produce accepted details as their own company documentation                                                                                                                                                                                                                                                                                                                 | Details to be read in conjunction with project specif | ication guidelines    | - T: 0114 231 8030                                                                     | wall could                                    |